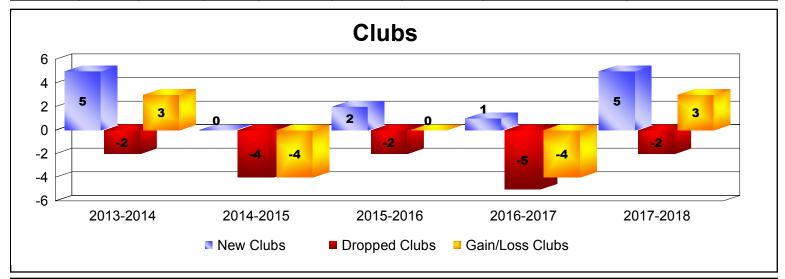

District 108 YA

As of June 2018 Cumulative

| Year      | New<br>Clubs | Dropped<br>Clubs | Gain/<br>Loss<br>Clubs | New<br>Members | Charter<br>Members | Reinstate<br>Members | Transfer<br>Members | Total<br>Member<br>Added | Total<br>Members<br>Dropped | Gain/<br>Loss<br>Members |
|-----------|--------------|------------------|------------------------|----------------|--------------------|----------------------|---------------------|--------------------------|-----------------------------|--------------------------|
| 2013-2014 | 5            | -2               | 3                      | 337            | 159                | 36                   | 19                  | 551                      | -592                        | -41                      |
| 2014-2015 | 0            | -4               | -4                     | 356            | 1                  | 49                   | 8                   | 414                      | -579                        | -165                     |
| 2015-2016 | 2            | -2               | 0                      | 248            | 55                 | 34                   | 49                  | 386                      | -568                        | -182                     |
| 2016-2017 | 1            | -5               | -4                     | 382            | 25                 | 69                   | 25                  | 501                      | -538                        | -37                      |
| 2017-2018 | 5            | -2               | 3                      | 297            | 150                | 37                   | 21                  | 505                      | -500                        | 5                        |
| Average   | 3            | -3               | 0                      | 324            | 78                 | 45                   | 24                  | 471                      | -555                        | -84                      |