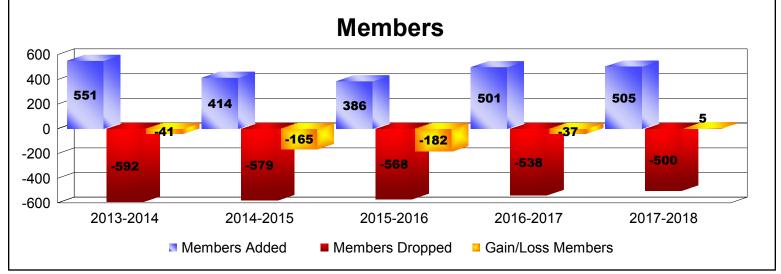

District 108 YA

As of June 2018 Cumulative

| Year      | New<br>Clubs | Dropped<br>Clubs | Gain/<br>Loss<br>Clubs | New<br>Members | Charter<br>Members | Reinstate<br>Members | Transfer<br>Members | Total<br>Member<br>Added | Total<br>Members<br>Dropped | Gain/<br>Loss<br>Members |
|-----------|--------------|------------------|------------------------|----------------|--------------------|----------------------|---------------------|--------------------------|-----------------------------|--------------------------|
| 2013-2014 | 5            | -2               | 3                      | 337            | 159                | 36                   | 19                  | 551                      | -592                        | -41                      |
| 2014-2015 | 0            | -4               | -4                     | 356            | 1                  | 49                   | 8                   | 414                      | -579                        | -165                     |
| 2015-2016 | 2            | -2               | 0                      | 248            | 55                 | 34                   | 49                  | 386                      | -568                        | -182                     |
| 2016-2017 | 1            | -5               | -4                     | 382            | 25                 | 69                   | 25                  | 501                      | -538                        | -37                      |
| 2017-2018 | 5            | -2               | 3                      | 297            | 150                | 37                   | 21                  | 505                      | -500                        | 5                        |
| Average   | 3            | -3               | 0                      | 324            | 78                 | 45                   | 24                  | 471                      | -555                        | -84                      |