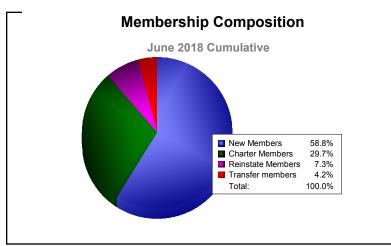

District 108 YA

As of June 2018 Cumulative

| Year      | New<br>Clubs | Dropped<br>Clubs | Gain/<br>Loss<br>Clubs | New<br>Members | Charter<br>Members | Reinstate<br>Members | Transfer<br>Members | Total<br>Member<br>Added | Total<br>Members<br>Dropped | Gain/<br>Loss<br>Members |
|-----------|--------------|------------------|------------------------|----------------|--------------------|----------------------|---------------------|--------------------------|-----------------------------|--------------------------|
| 2013-2014 | 5            | -2               | 3                      | 337            | 159                | 36                   | 19                  | 551                      | -592                        | -41                      |
| 2014-2015 | 0            | -4               | -4                     | 356            | 1                  | 49                   | 8                   | 414                      | -579                        | -165                     |
| 2015-2016 | 2            | -2               | 0                      | 248            | 55                 | 34                   | 49                  | 386                      | -568                        | -182                     |
| 2016-2017 | 1            | -5               | -4                     | 382            | 25                 | 69                   | 25                  | 501                      | -538                        | -37                      |
| 2017-2018 | 5            | -2               | 3                      | 297            | 150                | 37                   | 21                  | 505                      | -500                        | 5                        |
| Average   | 3            | -3               | 0                      | 324            | 78                 | 45                   | 24                  | 471                      | -555                        | -84                      |